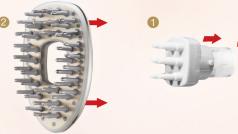

# The Mesobrush Set

Device body Scalp Brush Head Hair Styling Brush Head Storage Pouch Brush Stand Vanity

#### 2 Install the scalp brush to the body The brush is installed to the body with a magnet. The installation is complete and you can start using it.

MNW