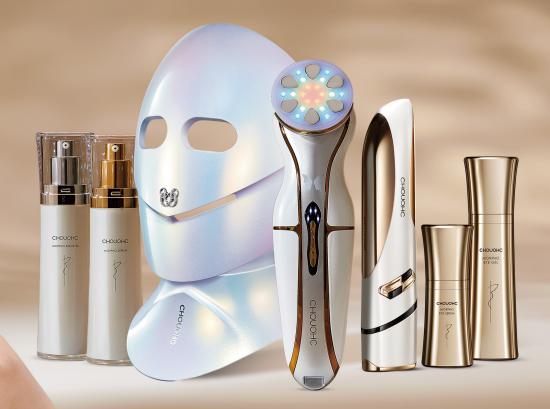

# The Morpho

# Your youth-enhancing morning ritual

In just 5 minutes each morning, The Morpho at-home beauty device will instantly promote a firmer, more radiant, and youthful-looking face.

Use The Morpho device in synergy with the dedicated skincare products to offer you a unique and effortless rejuvenating ritual 100% made-in-Japan.

### Skincare

The Morpho device and its dedicated skincare products work in synergy to obtain effective anti-ageing results by supporting your skin's natural toning and regeneration.

MORPHO SERUM

Boosts your collagen production and cell