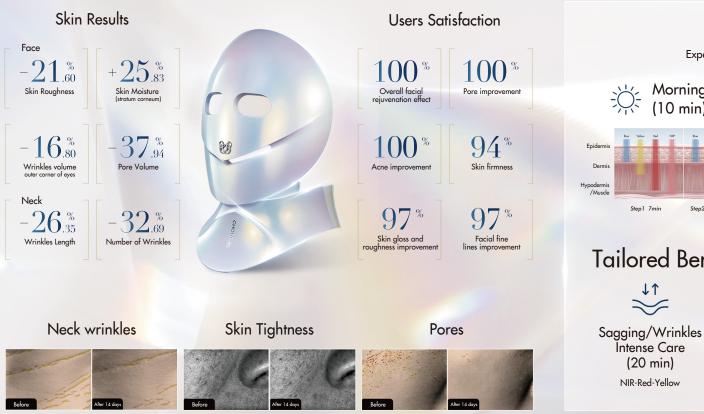

# The Radiance Kit

Unlock the Secret to a Radiant and Youthful Skin

Designed by doctors and skin experts, our Radiance Kit harnesses the power of advanced NIR\* and red-light therapy to stimulate collagen production, diminish fine lines, and restore the skin's natural elasticity on your face and neck.

The Radiance Kit also treats enlarged pores and uneven texture as targeted treatments.It reduces pore size and sebum production, leaving your skin remarkably smooth and refined. Say goodbye to blemishes and acne woes as blue light therapy targets acne-causing bacteria while yellow light reduces inflammation, revealing a clearer, healthier complexion and moisturised skin.

# Our results SGS Report

Along with SGS, the world's leading efficacy testing company, we have invited 33 women (ages ranging between 42 and 55 years) to use the Radiance Kit's morning & evening modes every day. Below are our results after only 14 days of use