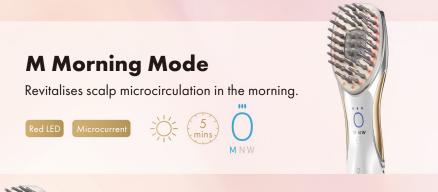

# Meso Scalp Brush Head

## Benefits:

Helps reducing hair lossTones scalp muscleStrengthens hair folliclesIncreases hydrationImproves nutrients absorption

### Functions:

Non-Invasive MESOPORATION Advanced Scalp Mid-Low Frequency Technology LED Red & Blue Light with Negative lons