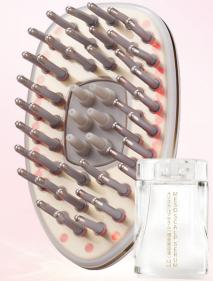

# Meso Scalp Brush Head

## Benefits:

Helps reducing hair lossTones scalp muscleStrengthens hair folliclesIncreases hydrationImproves nutrients absorption

### Functions:

Non-Invasive MESOPORATION Advanced Scalp Mid-Low Frequency Technology LED Red & Blue Light with Negative lons

# Meso Scalp Serum

Made-In-Japan

Expertly formulated with over 96% active beauty ingredients to nourish your scalp and promote radiant, healthy hair.