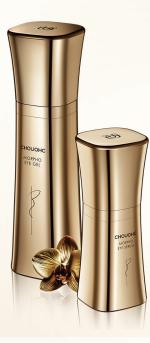

#### Morpho Eye Gel 30 ml

Usage: Enhance the effects by using Carver's Daily modes.

Key Ingredients: SYN®-AKE Syn-ake, Triple Ceramides, Triple Collagen, Vitamin E, ...

Main Benefits: With its potent moisturizing effect, it addresses dryness and fine lines around the eyes. It also promotes collagen synthesis and skin regeneration in the eye area, helping to reduce dark circles, unclog pores, and minimize the appearance of wrinkles.

#### Morpho Eye Serum 15 ml

Usage: Enhance the effects by using Carver's Weekly mode.

Key Ingredients: SYN®-AKE Syn-ake, Hexapeptide 8 & 38, Acetyl Sodium Hyaluronate, Hydrolyzed Hyaluronic Acid,...

Main Benefits: By combining three peptides that mimic the function of Botulinum Toxin, it inhibits the contraction of facial muscles, effectively targeting wrinkles around the eyes.