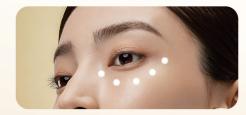

There are three levels. You

can select the output level by

pressing the W button.

Step 1: Place the device on 5 points from the inner corner to the outer corner of the eye. Apply for about 3 seconds on each point, repeating this movement 5 times.

Step 3: Place the device on 5 points from the inner corner to the outer corner of the eyebrow. Apply for about 3 seconds on each point, repeating the movement 5 times.

Step 2: Move the device slowly from the inner corner to the outer corner of the eye, repeating this movement 5 times.

Step 4: Move the device from the inner corner of the eyebrow to the outer corner of the eye, repeating the movement 5 times.