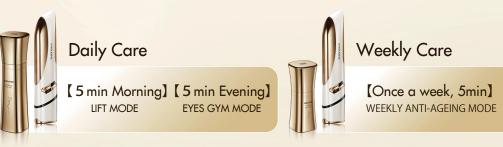

EMP Evening Mode - 5 minutes daily

A daily muscle training for your eye contours.For maximum anti-ageing benefits, we recommended

to use the EMP mode at night. This allows the active ingredients in the Eye Gel to work their magic while you sleep, promoting skin rejuvenation and minimizing the appearance of fine lines and wrinkles.

#### CMP Morning Mode - 5 minutes daily

Use in synergy with our Morpho Eye Gel. For a lift and anti-fatigue treatment.

Recommended for morning use to get lifting and shaping effects. Also, help to achieve better makeup adherence and to prevent flaking or clumping around the eyes.

#### Weekly Mode - 5 minutes

Use in synergy with our Morpho Eye Serum. The Weekly mode combines CMP and Intermittent Stimulation Pulses functions.CMP technology aids in delivering the active ingredients of the Eye Serum deep into the epidermis, enhancing its effectiveness. It also reduces wrinkles and relieves eye fatigue.

#### Daily:

Morning, 5 minutes. Evening, 5 minutes. Apply the Morpho Eye Gel onto the head device, then perform the treatment.

can switch to FMP.

Weekly:

Morning or evening, 5 minutes.

then perform the treatment.

Apply Morpho Eye Serum onto the head device,

Weekly Mode:

Press and hold the W button

to activate the weekly mode.