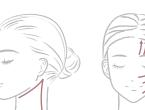

Apply two pushes of Morpho Gel to the device head and turn it on. Feel your muscles contract for around 3 seconds, then move the device point by point when the muscle relaxes.

To use the device on your face line, start under your chin and gradually move along your jaw until behind your ear, then go down along your side neck muscle to the clavicle.

On your face, move your device following three lines: •from the tip of your chin to your earlobe •from the corner of your lip to the ear •from the corner of your nose to the temple

Finally, on your forehead, move from the eyebrows toward the hairline. Repeat the process on the other side of your face with two more pushes of Morpho Gel.

Apply two pushes of Morpho Serum to the device head and turn it on. Gently slide the device over your skin starting under your chin and moving along your jaw until behind your ear, then moving down along your side neck muscle to the clavicle.

On your face, move the device along 3 lines: •from your chin to your earlobe •from the corner of your lip to your ear •from the corner of your nose to the temple.

Finally, on your forehead, move from the eyebrows toward the hairline. Repeat the process on the other side of your face with two more pushes of Morpho Serum.