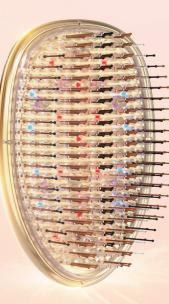

# Hair Styling Brush Head

## Benefits:

Helps improving scalp health Reduces static and smooth frizz Stimulates hair follicles Helps lock in moisture Creates a shiny finish

## Functions:

Hair Care Functions

#### Negative lons

Curved Bristle Design, Gentle on the Scalp