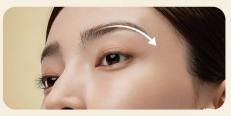

Step 3: Place the device on 5 points from the inner corner to the outer corner of the eyebrow. Apply for about 3 seconds on each point, repeating the movement 5 times.

Step 2: Move the device slowly from the inner corner to the outer corner of the eye, repeating this movement 5 times.

Step 4: Move the device from the inner corner of the eyebrow to the outer corner of the eye, repeating the movement 5 times.