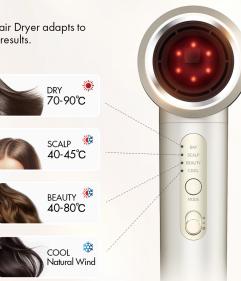

# Intelligent Care for Every Hair Type 4 Customised Modes

With 200 temperature checks per second, the Radiance Hair Dryer adapts to your hair's needs, ensuring optimal protection and perfect results.

**Dry Mode** – Fast, Gentle Drying Efficiently dries hair while maintaining moisture and preventing heat stress.

**Scalp Mode** – Strength & Vitality A soothing, low-temperature airflow promotes scalp health, nurturing roots for stronger, healthier hair.

**Beauty ModeBeauty Mode** – Hydration & Frizz Control Alternating cool and warm airflow mimics a professional blowout, locking in moisture and smoothing frizz.

**Cool ModeCool Mode** – Shine & Styling Perfection A refreshing blast of cool air sets your style, boosts shine, and keeps your hair looking sleek all day.