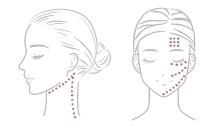

Apply two pushes of Morpho Gel to the device head and turn it on. Feel your muscles contract for around 3 seconds, then move the device point by point when the muscle relaxes.

To use the device on your face line, start under your chin and gradually move along your jaw until behind your ear, then go down along your side neck muscle to the clavicle.

On your face, move your device following three lines: •from the tip of your chin to your earlobe •from the corner of your lip to the ear •from the corner of your nose to the temple

Finally, on your forehead, move from the eyebrows toward the hairline. Repeat the process on the other side of your face with two more pushes of Morpho Gel.