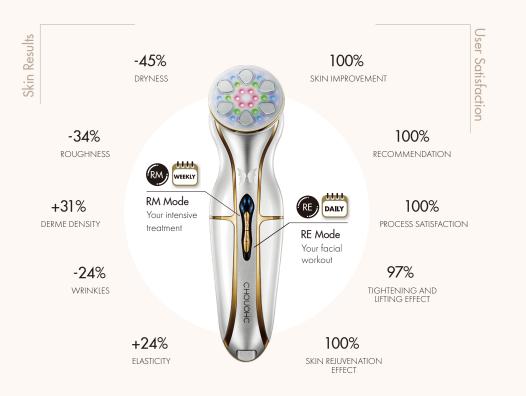

### Our Results

Along with SGS, the world's leading efficacy testing company, we have invited 30 women between the ages of 30 and 55 to adopt our 5 minute beauty ritual every morning for 28 consecutive days.

### **5** powerful skincare functions

(MFIP Mid Frequency Interval Pulse®

- ULTRA PULSE®) UP Ultra Pulse®
- RF Radio Frequency
- (EMS) EMS Electro Muscle Stimulation
- (LED) LED Light-emitting Diode

The daily facial workout, **RE Mode**, uses RF, EMS, and LED functions to improve facial contours and minimize fine lines and wrinkles, resulting in a brighter and more youthful complexion.

Weekly beauty ritual

Your weekly beauty ritual, the **RM Mode** combines advanced skincare functions (RF, MFIP, UP, and LED) for skin firming, lifting, and reducing the appearance of wrinkles and fine lines while stimulating collagen production and cell activity for a rejuvenated and bright complexion.