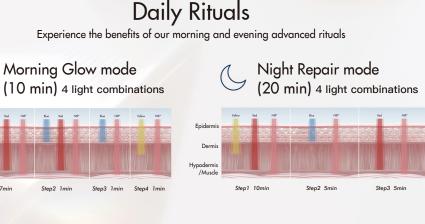

# The power of lights

The Radiance Kit employs four different LED colours, each targeting different layers of the skin, complementing their unique properties

### NIR\*: Dermis deep layer

Stimulates fibroblast, collagen, and elastin production to maintain firm, smooth, and wrinkle-free skin. Boosts blood circulation and cellular oxygenation for a healthy, radiant glow. Improves overall skin clarity, tone, texture, and resilience.

### Red Light: Dermis layer

Stimulates collagen and reduces fine lines. Boosts skin regeneration for a healthier, radiant complexion. Accelerates wound healing, including scars and cuts.

# Yellow Light: Epidermis/ Upper Dermis layer

Enhances red blood cell production for skin rejuvenation and healing. Reduces dark spots, inflammation, and facial swelling. Improves skin tone and diminishes fine lines and wrinkles.

## **Blue Light: Epidermis**

Effective against acne-causing bacteria, reducing lesions and preventing new breakouts. Regulates skin oil production, minimising clogged pores and acne risk. Anti-inflammatory properties calming redness and improving skin clarity.