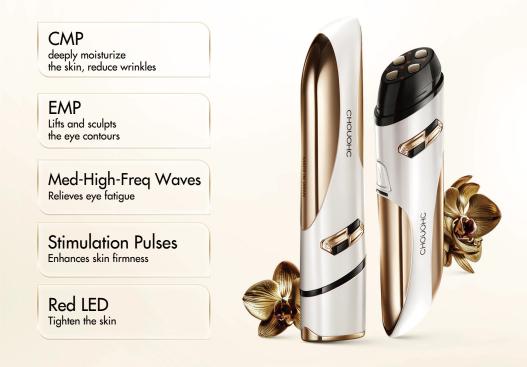

# The Morpho Carver

Your First Premium Eye Beauty Device 5 Advanced Technologies for Your Eye Contour

By using dedicated skincare products, you can enhance the effects of The Morpho Carver's technologies and perform skincare more efficiently.

EMP Evening Mode - 5 minutes daily

A daily muscle training for your eye contours.For maximum anti-ageing benefits, we recommended

to use the EMP mode at night. This allows the active ingredients in the Eye Gel to work their magic while you sleep, promoting skin rejuvenation and minimizing the appearance of fine lines and wrinkles.

#### CMP Morning Mode - 5 minutes daily

Use in synergy with our Morpho Eye Gel. For a lift and anti-fatigue treatment.

Recommended for morning use to get lifting and shaping effects. Also, help to achieve better makeup adherence and to prevent flaking or clumping around the eyes.

#### Weekly Mode - 5 minutes

Use in synergy with our Morpho Eye Serum. The Weekly mode combines CMP and Intermittent Stimulation Pulses functions.CMP technology aids in delivering the active ingredients of the Eye Serum deep into the epidermis, enhancing its effectiveness. It also reduces wrinkles and relieves eye fatigue.

Simultaneously, the stimulation pulse recreates esthetician-inspired tapping and repetitive muscle lifting movements. This helps improve circulation, promote relaxation, and potentially enhance serum absorption.