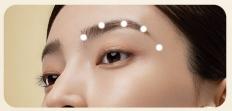

Step 3: Place the device on 5 points from the inner corner to the outer corner of the eyebrow. Apply for about 3 seconds on each point, repeating the movement 5 times.

Step 2: Move the device slowly from the inner corner to the outer corner of the eye, repeating this movement 5 times.

Step 4: Move the device from the inner corner of the eyebrow to the outer corner of the eye, repeating the movement 5 times.