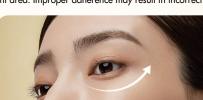

# **Usage Instructions:**

Ensure all 4 elements of the device adhere closely to the treatment area. Improper adherence may result in incorrect output,

Daily Evening Mode:

By pressing and holding the

D button while in CMP, you

There are three levels. You

can select the output level by

pressing the W button.

Step 1: Place the device on 5 points from the inner corner to the outer corner of the eye. Apply for about 3 seconds on each point, repeating this movement 5 times.